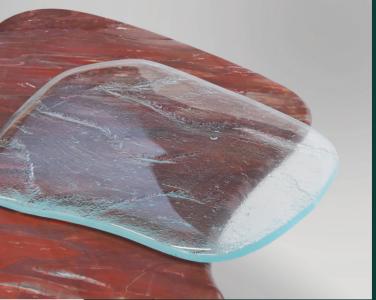

## **Coffee-Table**

#### AT 1601

\_\_\_\_\_

Center table defined by sculptural and massive volumes, supporting a light glass top.

Invisible connection between wooden base, glass and metal plates **U** 

🛿 Designer Aljohara Beydoun