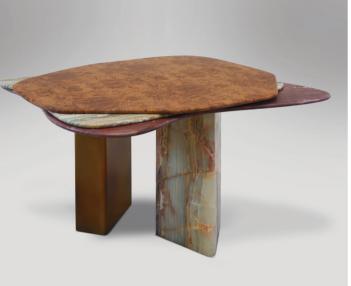

# **Dining table**

#### T 1601

Table with sculptural shapes, union of different materials; different material layers define the top Suitable for modularity.

176X64 cm H.85 cm

Elm Briar, Emerald Onyx, Red Jasper marble **U** 