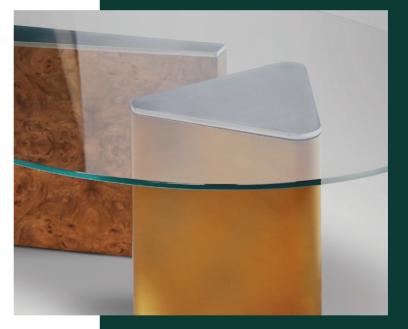

## **Coffee-Table**

#### AT 1601

\_\_\_\_\_

Center table defined by sculptural and massive volumes, supporting a light glass top.

Invisible connection between wooden base, glass and metal plates **U** 

🛿 Designer Aljohara Beydoun