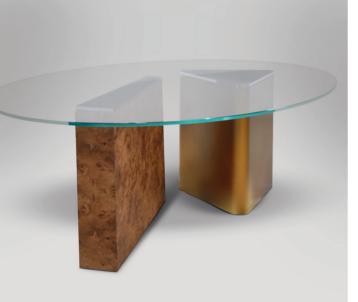

## **Coffee-Table**

#### AT 1601

\_\_\_\_\_

Center table defined by sculptural and massive volumes, supporting a light glass top.

Invisible connection between wooden base, glass and metal plates **U** 

🛿 Designer Aljohara Beydoun