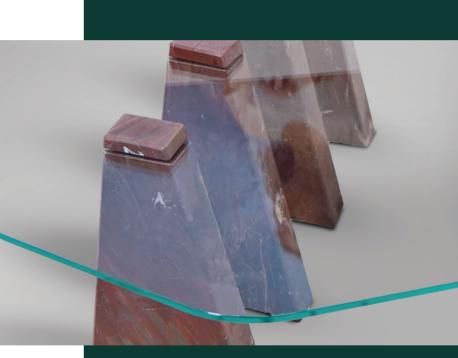

## **Coffee-Table**

#### — AT 1603

Sculptural bases in marble and stone support a transparent top with architectural aesthetics

119X119 cm H.45 cm

Pyramid tracks in red jasper marble dialogue with a volume in travertine U

🛿 Designer Aljohara Beydoun