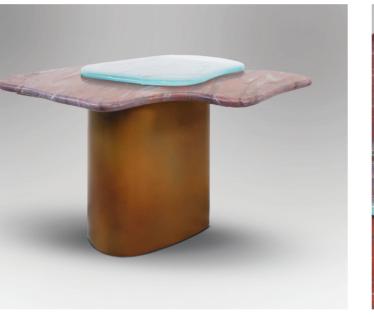

## **Coffee-Table**

#### — AT 1603

Sculptural bases in marble and stone support a transparent top with architectural aesthetics

119X119 cm H.45 cm

Pyramid tracks in red jasper marble dialogue with a volume in travertine U

🛿 Designer Aljohara Beydoun