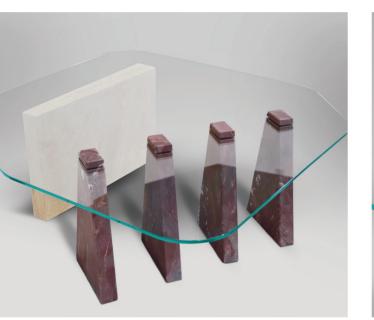

## **Coffee-Table**

#### — AT 1603

Sculptural bases in marble and stone support a transparent top with architectural aesthetics

119X119 cm H.45 cm

Pyramid tracks in red jasper marble dialogue with a volume in travertine U

🛿 Designer Aljohara Beydoun