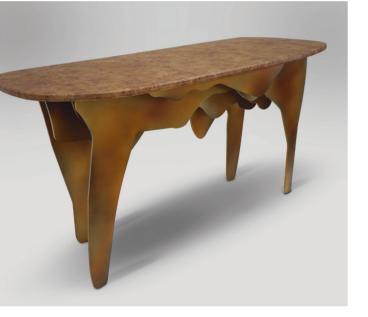

# **Dining table**

#### T 1601

Table with sculptural shapes, union of different materials; different material layers define the top Suitable for modularity.

176X64 cm H.85 cm

Elm Briar, Emerald Onyx, Red Jasper marble **U** 