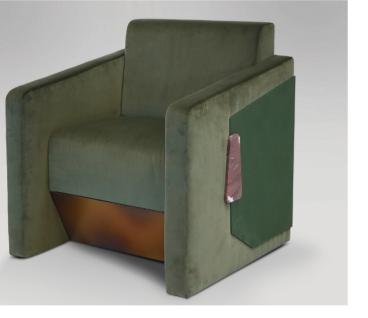

## Armchair

—— LA 1602

Single armchair with a sculptural shape, enriched by a leather shell and marble details.

Sculptural encounter between marble, leather and velvet