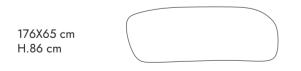

#### T 1601

Table with sculptural shapes, union of different materials; different material layers define the top Suitable for modularity.

176X64 cm H.85 cm

Elm Briar, Emerald Onyx, Red Jasper marble **U** 