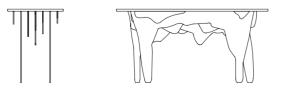

#### AT 1601

\_\_\_\_\_

Center table defined by sculptural and massive volumes, supporting a light glass top.

Invisible connection between wooden base, glass and metal plates **U** 

🛿 Designer Aljohara Beydoun