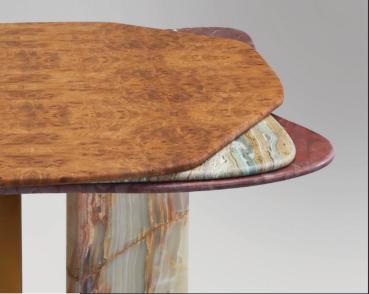

# **Dining table**

#### T 1601

Table with sculptural shapes, union of different materials; different material layers define the top Suitable for modularity.

176X64 cm H.85 cm

Elm Briar, Emerald Onyx, Red Jasper marble **U** 