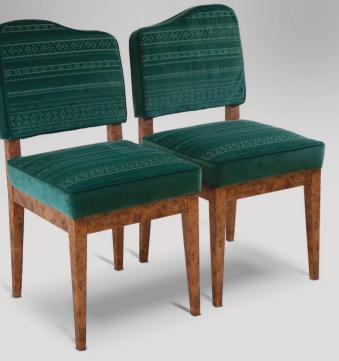

## Chair

—— LA 1603

Tor sur ton embroidery with ancient value

8

**[1**]

🛿 Designer Aljohara Beydoun