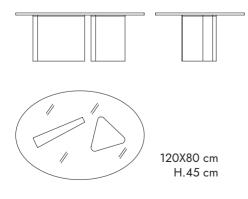

## Armchair

—— LA 1602

Single armchair with a sculptural shape, enriched by a leather shell and marble details.

Sculptural encounter between marble, leather and velvet