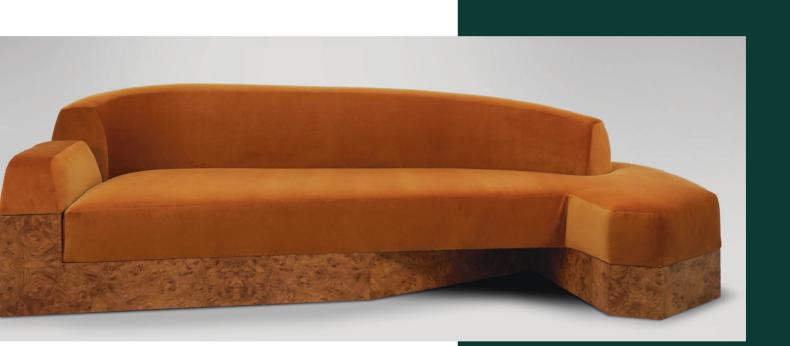

#### Sofa

S 1604

Sculptural base in elm root, monochrome velvet covering

215X87,4 cm H.61 cm

Organically shaped seats, soft volumes rest on monolithic bases. A different proposal for experiencing the living area **[1**]