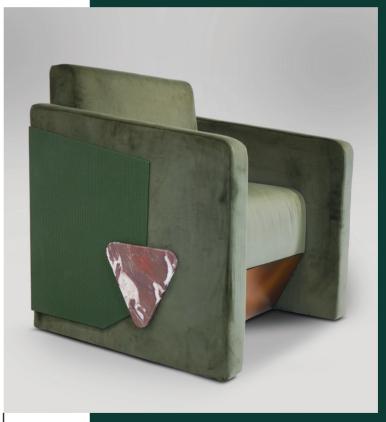

## Armchair

—— LA 1602

Single armchair with a sculptural shape, enriched by a leather shell and marble details.

Sculptural encounter between marble, leather and velvet