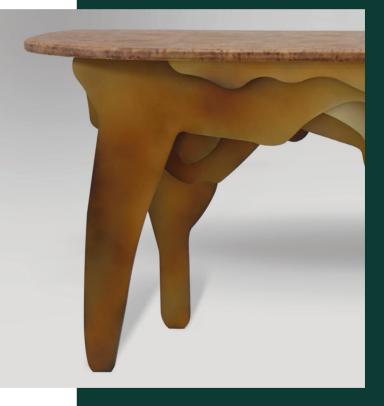

# **Dining table**

#### T 1601

Table with sculptural shapes, union of different materials; different material layers define the top Suitable for modularity.

176X64 cm H.85 cm

Elm Briar, Emerald Onyx, Red Jasper marble **U** 