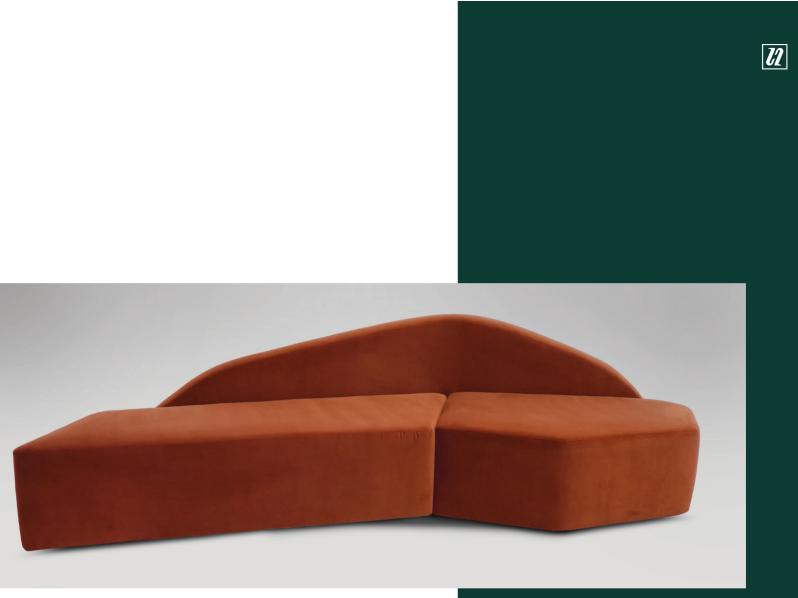

#### Sofa

S 1604

Sculptural base in elm root, monochrome velvet covering

215X87,4 cm H.61 cm

Organically shaped seats, soft volumes rest on monolithic bases. A different proposal for experiencing the living area **[1**]